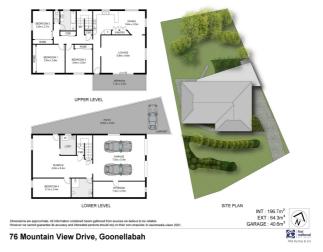

## **Property Details**

76 Mountain View Drive, GOONELLABAH

**SOLD BY THE WAL MURRAY TEAM** 

Prime location on the Northern Ridge, within minutes to local shopping centre, sports fields, aquatic centre, schools & medical facilities.

- 4 Bedrooms
- 2 Bathrooms
- 2 Garages
- 1 Carport

Set on 905 sqm block this immaculately presented home has 3 bedrooms upstairs all with built-ins, main bathroom, open plan kitchen, meals area. Separate air conditioned lounge room leading out to the front porch.

Internal stairs to 2nd bathroom, utility/4th bedroom, l-shaped rumpus room & laundry. This also includes a double garage plus plenty of storage & workshop.

Outdoor living space area plus carport.

An inspection will impress!