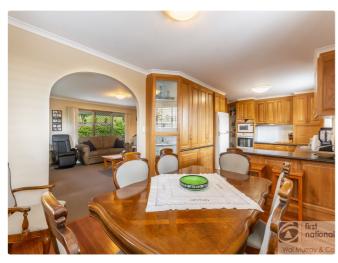

- 4 Bedrooms
- 2 Bathrooms
- 2 Garages
- 1 Carport

Set on 905 sqm block this immaculately presented home has 3 bedrooms upstairs all with built-ins, main bathroom, open plan kitchen, meals area. Separate air conditioned lounge room leading out to the front porch.

Internal stairs to 2nd bathroom, utility/4th bedroom, l-shaped rumpus room & laundry. This also includes a double garage plus plenty of storage & workshop.

Outdoor living space area plus carport.

An inspection will impress!