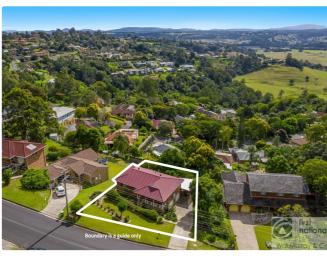

## **Property Details**

76 Mountain View Drive, GOONELLABAH

**SOLD BY THE WAL MURRAY TEAM** 

Prime location on the Northern Ridge, within minutes to local shopping centre, sports fields, aquatic centre, schools & medical facilities.

- 4 Bedrooms
- 2 Bathrooms
- 2 Garages
- 1 Carport

Set on 905 sqm block this immaculately presented home has 3 bedrooms upstairs all with built-ins, main bathroom, open plan kitchen, meals area. Separate air conditioned lounge room leading out to the front porch.