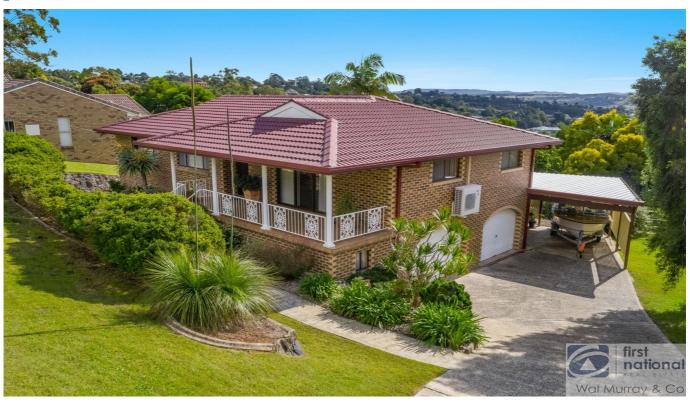

## **Property Details**

76 Mountain View Drive, GOONELLABAH

**SOLD BY THE WAL MURRAY TEAM** 

Prime location on the Northern Ridge, within minutes to local shopping centre, sports fields, aquatic centre, schools & medical facilities.

- 4 Bedrooms
- 2 Bathrooms
- 2 Garages
- 1 Carport

Set on 905 sqm block this immaculately presented home has 3 bedrooms upstairs all with built-ins, main bathroom, open plan kitchen, meals area. Separate air conditioned lounge room leading out to the front porch.

Internal stairs to 2nd bathroom, utility/4th bedroom, l-shaped rumpus room & laundry. This also includes a double garage plus plenty of storage & workshop.

Outdoor living space area plus carport.

An inspection will impress!