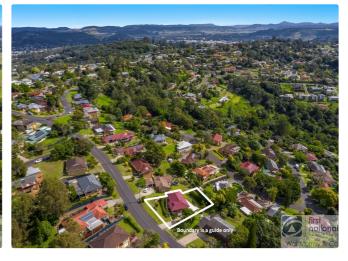

## **Property Details**

76 Mountain View Drive, GOONELLABAH

**SOLD BY THE WAL MURRAY TEAM** 

Prime location on the Northern Ridge, within minutes to local shopping centre, sports fields, aquatic centre, schools & medical facilities.

- 4 Bedrooms
- 2 Bathrooms
- 2 Garages
- 1 Carport

Set on 905 sqm block this immaculately presented home has 3 bedrooms upstairs all with built-ins, main bathroom, open plan kitchen, meals area. Separate air conditioned lounge room leading out to the front porch.