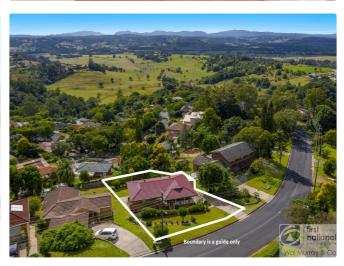

## **Property Details**

76 Mountain View Drive, GOONELLABAH

**SOLD BY THE WAL MURRAY TEAM** 

Prime location on the Northern Ridge, within minutes to local shopping centre, sports fields, aquatic centre, schools & medical facilities.

- 4 Bedrooms
- 2 Bathrooms
- 2 Garages
- 1 Carport

Set on 905 sqm block this immaculately presented home has 3 bedrooms upstairs all with built-ins, main bathroom, open plan kitchen, meals area. Separate air conditioned lounge room leading out to the front porch.