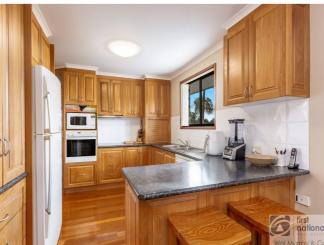

## **Property Details**

76 Mountain View Drive, GOONELLABAH

**SOLD BY THE WAL MURRAY TEAM** 

Prime location on the Northern Ridge, within minutes to local shopping centre, sports fields, aquatic centre, schools & medical facilities.

- 4 Bedrooms
- 2 Bathrooms
- 2 Garages
- 1 Carport

Set on 905 sqm block this immaculately presented home has 3 bedrooms upstairs all with built-ins, main bathroom, open plan kitchen, meals area. Separate air conditioned lounge room leading out to the front porch.