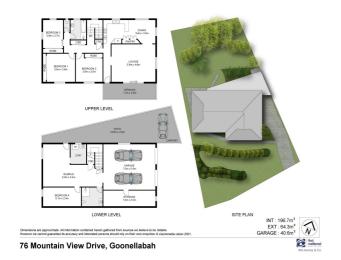

- 4 Bedrooms
- 2 Bathrooms
- 2 Garages
- 1 Carport

Set on 905 sqm block this immaculately presented home has 3 bedrooms upstairs all with built-ins, main bathroom, open plan kitchen, meals area. Separate air conditioned lounge room leading out to the front porch.

Internal stairs to 2nd bathroom, utility/4th bedroom, l-shaped rumpus room & laundry. This also includes a double garage plus plenty of storage & workshop.

Outdoor living space area plus carport.

An inspection will impress!